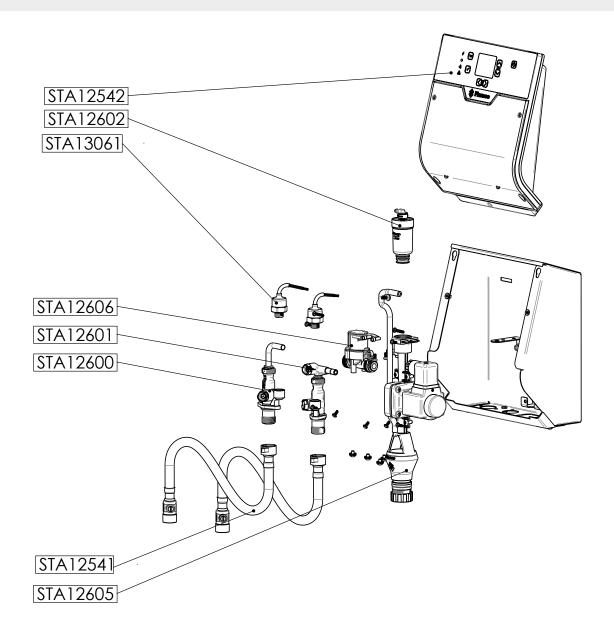

## **FlexFiller** Direct G4

**Article number: 20100** 

| STA number | Description                              |
|------------|------------------------------------------|
| STA12542   | Flextronic Star Controller set           |
| STA13061   | Pressure sensor (1pc)                    |
| STA12602   | AAV set                                  |
| STA12606   | Inlet solenoid set                       |
| STA12601   | Outlet manifold + elbow kit              |
| STA12600   | Inlet manifold + copper pipe kit         |
| STA12541   | Flexible hose with isolation valve (1pc) |
| STA12605   | Drain manifold & solenoid kit            |