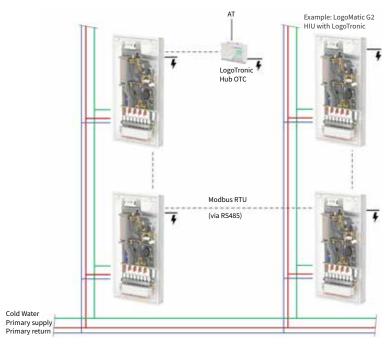

Fig. 1: LogoTronic Hub OTC in the system integration with several LogoMatic G2 Heat Interface Units.