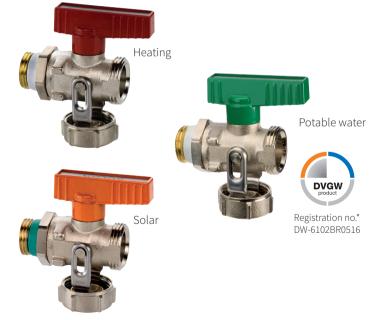

► for potable water\* and heating systems

## **KFE Ball Valves**

Version: ► for heating systems

► for solar systems

Only allow work on heating and potable water systems to be performed by qualified personnel and in accordance with the respective applicable regulations, guidelines and rules of engineering.